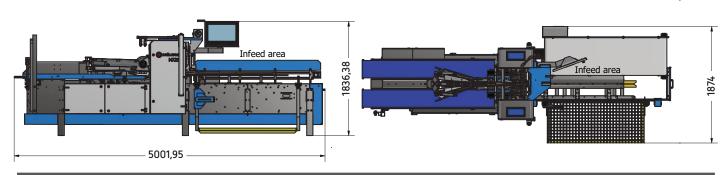

## Floor Plan - Dimensions:

| Working Range:                                    |       |       |               | Optimal working range |       |   |     | Good        |       |   | Acceptable |        |       |
|---------------------------------------------------|-------|-------|---------------|-----------------------|-------|---|-----|-------------|-------|---|------------|--------|-------|
| 20 cm 30 cm 40 cm 50 cm                           | 60 cm | 70 cm | 5 kg<br>80 cr | n                     | 90 cm |   | 100 | 10 kg<br>cm | 110cm |   | 120cm      | 130 cm | 140cm |
| M725 Filleting Machine Five x 5 mm og 6 mm saddle |       |       |               | 0                     | Р     | Т | I   | М           | A     | L |            |        |       |