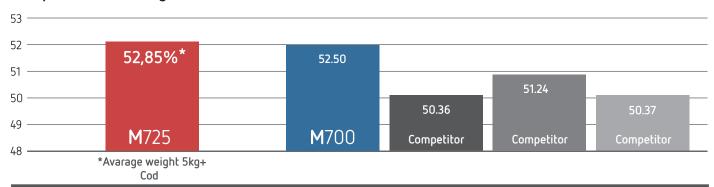

|  |  |  |  |  |  |  |  |
| Quality of Material:             | 316 Stainless steel. Electropolished stainless steel. POM plastics.             |  |  |  |  |  |  |  |  |
|                                  | Antibacterial DuPont <sup>TM</sup> Corian <sup>®</sup> for stationary surfaces. |  |  |  |  |  |  |  |  |
| Automatic Programmable Intern    | al Washing System                                                               |  |  |  |  |  |  |  |  |
| Automatic Lubrication System     |                                                                                 |  |  |  |  |  |  |  |  |
| Electrically Equipped w/ control | panel for M825 Skinning Machine and M925 Fish Frame Machine                     |  |  |  |  |  |  |  |  |

## Floor Plan - Dimensions:







| Working Range:                                    |       |       |               | Optimal working range |       |   |     | Good        |       |   | Acceptable |        |       |
|---------------------------------------------------|-------|-------|---------------|-----------------------|-------|---|-----|-------------|-------|---|------------|--------|-------|
| 20 cm 30 cm 40 cm 50 cm                           | 60 cm | 70 cm | 5 kg<br>80 cr | n                     | 90 cm |   | 100 | 10 kg<br>cm | 110cm |   | 120cm      | 130 cm | 140cm |
| M725 Filleting Machine Five x 5 mm og 6 mm saddle |       |       |               | 0                     | Р     | Т | I   | М           | A     | L |            |        |       |